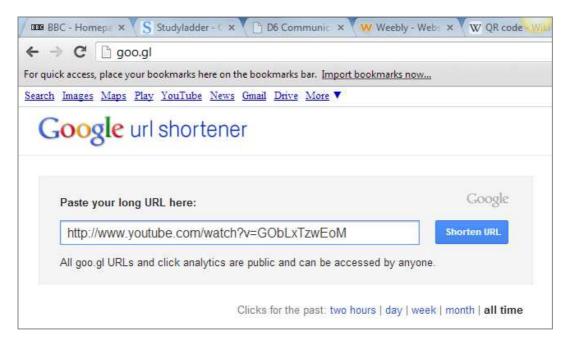

3. Clear or delete everything in the address bar of your browser by clicking the [delete] button on your keyboard.

4. In the address bar of your browser, type in goo.gl, and press [enter] on your keyboard.

5. Once you have pressed [enter], the goo.gl website opens.

6. Click inside the [Paste you long URL here:] textbox. Right-click and choose [Paste] from the drop-down menu that appears. Press the [Shorten URL] button.