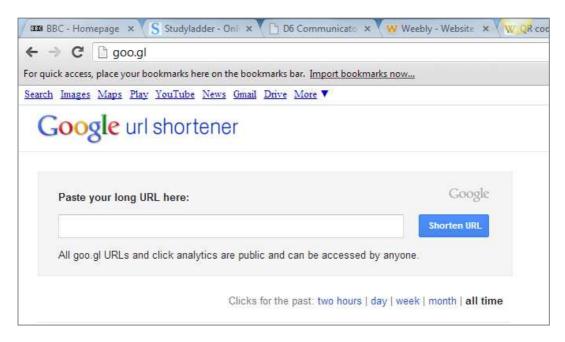

5. Once you have pressed [enter], the goo.gl website opens.

6. Click inside the [Paste you long URL here:] textbox. Right-click and choose [Paste] from the drop-down menu that appears. Press the [Shorten URL] button.