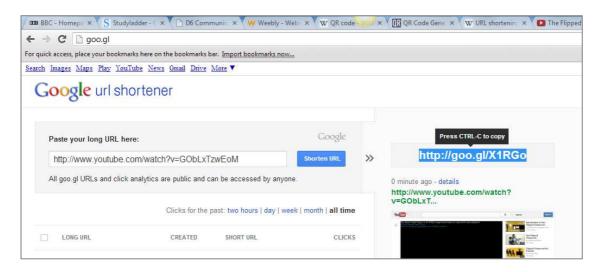

- 7. The website may require you to prove that you're not a robot  $\odot$  Fill in the capcha code as it is shown as best you can. Click on the [Verify] button.
- 8. A short URL for the web address you have entered will be generated automatically. A preview of the short URL is shown on the right-hand side of the goo.gl website.

9. Copy the short URL as indicated on the goo.gl website and paste into a Word document as you would any other text.