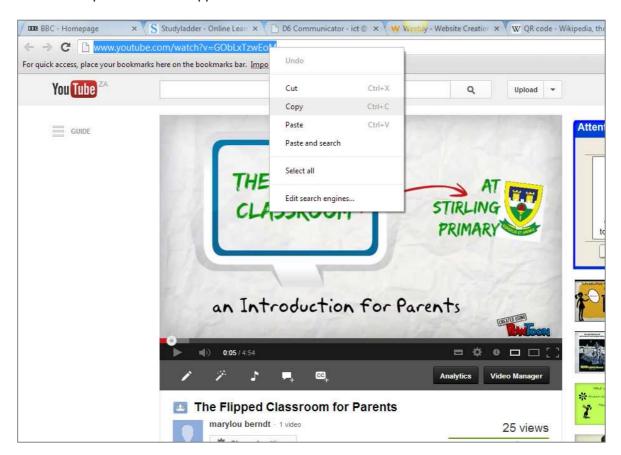

## Create a short URL

- 1. Decide what online material you would like to send home as part of your flipped lesson. This could be anything: video, presentation, etc. For the purposes of instruction, a video on YouTube will be used as an example.
- 2. Copy the web address (or URL) from the address bar of your browser (Internet Explorer, Google Chrome, Mozilla Firefox, etc.). Move your mouse over the address in the address bar, right-click on the address (the full address should be highlighted in blue). Choose [Copy] from the drop-down list that appears.