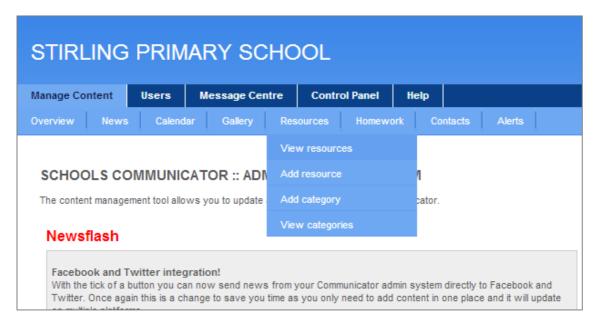

2. Move your mouse over the [Resources] tab and click on the [Add resource] button at the top of the page.

| lanage Co  | ntent      | Users          | Message Cen      | tre Contr    | ol Panel | Help  |        |        |   |
|------------|------------|----------------|------------------|--------------|----------|-------|--------|--------|---|
| Overview   | News       | Calenda        | ar Gallery       | Resources    | Homewor  | rk Co | ntacts | Alerts | ļ |
|            |            |                |                  | View resour  | ces      |       |        |        |   |
| SCHOO      | DLS CO     | MMUNIC         |                  | Add resource |          |       | 1      |        |   |
| The conter | nt manager | ment tool allo | ws you to update | Add category |          | ator. |        |        |   |
|            | flash      |                |                  | View catego  | ries     |       |        |        |   |